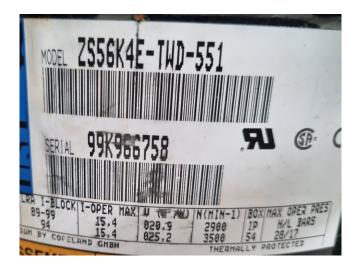

### Copeland ZS56K4E-TWD-551 (2x)

### **Specifications**

| Brand                    | Copeland             |
|--------------------------|----------------------|
| Туре                     | ZS56K4E-TWD-551 (2x) |
| Refrigerant              | Freon                |
| kW at 0ºC/+40ºC          | 38,7                 |
| kW at -5ºC/+40ºC         | 32,6                 |
| kW at -10ºC/+40ºC        | 27,2                 |
| kW at -20ºC/+40ºC        | 18,7                 |
| kW at -30ºC/+40ºC        | 12,2                 |
| Pressure safety switches | ✓                    |
| Hp/Lp/Op                 |                      |
| Liquid receiver          | ✓                    |
| Oil separator            | ✓                    |
| Liquid line filter drier | ✓                    |
| Control panel            | 1                    |
| m3 / h                   | 41,8                 |
| Package / Rack           | ✓                    |
| Sizes                    | 1220x830x1940 mm     |
|                          | (LxWxH)              |
| Stock                    | 2                    |
|                          |                      |

## Used Copeland ZS56K4E-TWD-551 (2x)

Used Copeland ZS56K4E-TWD-551 (x2) scroll compressors on Freon in a noise reduction cabinet. Complete with a oil separator, Friga Bohn RH 8 oil reservoir, liquid receiver, liquid line filter drier, pressure and safety switches and a control cabinet. The compressors together have a total displacement of 41,8 m<sup>3</sup>/h. \*Why choose for HOSBV? We are not only the largest used refrigeration specialist in Europe, but also, we deliver all equipment including an extensive test, warranty and an industrial cleaning. \*Optionally we can also perform a new paint job and arrange the logistics.