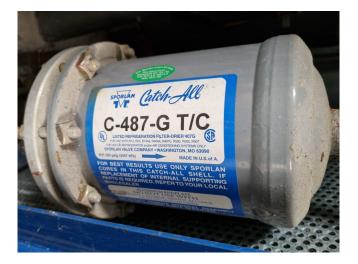

## Used Copeland ZS56K4E-TWD-551 (2x)

Used Copeland ZS56K4E-TWD-551 (x2) scroll compressors on Freon in a noise reduction cabinet. Complete with a oil separator, Friga Bohn RH 8 oil reservoir, liquid receiver, liquid line filter drier, pressure and safety switches and a control cabinet. The compressors together have a total displacement of 41,8 m<sup>3</sup>/h. \*Why choose for HOSBV? We are not only the largest used refrigeration specialist in Europe, but also, we deliver all equipment including an extensive test, warranty and an industrial cleaning. \*Optionally we can also perform a new paint job and arrange the logistics.