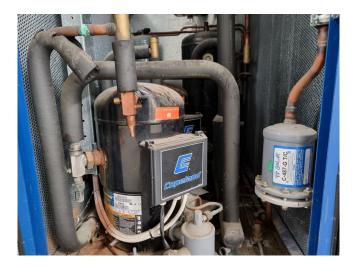

## Used Copeland ZS56K4E-TWD-551 (2x)

Used Copeland ZS56K4E-TWD-551 (x2) scroll compressors on Freon in a noise reduction cabinet. Complete with a oil separator, Friga Bohn RH 8 oil reservoir, liquid receiver, liquid line filter drier, pressure and safety switches and a control cabinet. The compressors together have a total displacement of 41,8 m<sup>3</sup>/h. \*Why choose for HOSBV? We are not only the largest used refrigeration specialist in Europe, but also, we deliver all equipment including an extensive test, warranty and an industrial cleaning. \*Optionally we can also perform a new paint job and arrange the logistics.