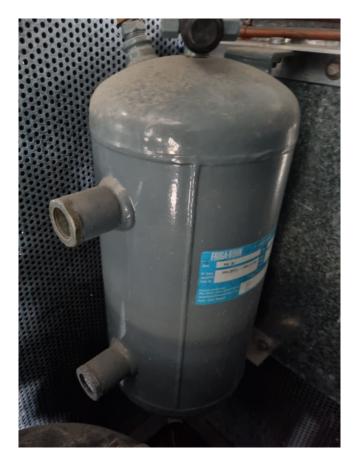

## Used Copeland ZS56K4E-TWD-551 (2x)

Used Copeland ZS56K4E-TWD-551 (x2) scroll compressors on Freon in a noise reduction cabinet. Complete with a oil separator, Friga Bohn RH 8 oil reservoir, liquid receiver, liquid line filter drier, pressure and safety switches and a control cabinet. The compressors together have a total displacement of 41,8 m<sup>3</sup>/h. \*Why choose for HOSBV? We are not only the largest used refrigeration specialist in Europe, but also, we deliver all equipment including an extensive test, warranty and an industrial cleaning. \*Optionally we can also perform a new paint job and arrange the logistics.