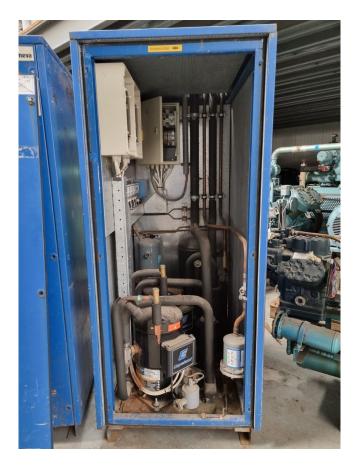

## Used Copeland ZS56K4E-TWD-551 (2x)

Used Copeland ZS56K4E-TWD-551 (x2) scroll compressors on Freon in a noise reduction cabinet. Complete with a oil separator, Friga Bohn RH 8 oil reservoir, liquid receiver, liquid line filter drier, pressure and safety switches and a control cabinet. The compressors together have a total displacement of 41,8 m<sup>3</sup>/h. \*Why choose for HOSBV? We are not only the largest used refrigeration specialist in Europe, but also, we deliver all equipment including an extensive test, warranty and an industrial cleaning. \*Optionally we can also perform a new paint job and arrange the logistics.