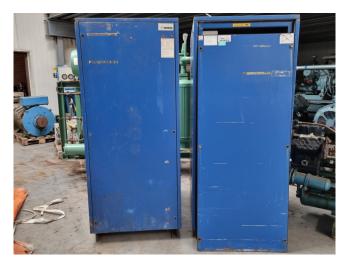

## Used Copeland ZS56K4E-TWD-551 (2x)

Used Copeland ZS56K4E-TWD-551 (x2) scroll compressors on Freon in a noise reduction cabinet. Complete with a oil separator, Friga Bohn RH 8 oil reservoir, liquid receiver, liquid line filter drier, pressure and safety switches and a control cabinet. The compressors together have a total displacement of 41,8 m<sup>3</sup>/h. \*Why choose for HOSBV? We are not only the largest used refrigeration specialist in Europe, but also, we deliver all equipment including an extensive test, warranty and an industrial cleaning. \*Optionally we can also perform a new paint job and arrange the logistics.