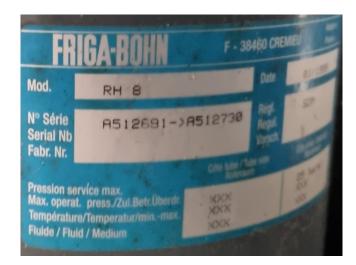

## Used Copeland ZS56K4E-TWD-551 (2x)

Used Copeland ZS56K4E-TWD-551 (x2) scroll compressors on Freon in a noise reduction cabinet. Complete with a oil separator, Friga Bohn RH 8 oil reservoir, liquid receiver, liquid line filter drier, pressure and safety switches and a control cabinet. The compressors together have a total displacement of 41,8 m<sup>3</sup>/h. \*Why choose for HOSBV? We are not only the largest used refrigeration specialist in Europe, but also, we deliver all equipment including an extensive test, warranty and an industrial cleaning. \*Optionally we can also perform a new paint job and arrange the logistics.